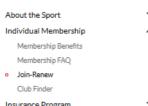

- To join Pickleball Canada you must also join your provincial or territorial sports organization (PTSO) other than if you live in PEI, NWT or Nunavut.
- · If you are not a resident of Canada, you would select "Non-Canadian resident" under the Province drop-down.
- You do not have to join a club when it asks for your club you would select "V-Club 'Province' (I don't belong to a club)"

# Pick the Province you are wishing to join a club in, the click Next Step.

If the club you wish to join is not listed in the drop down box it may not be affiliated with PCO or may not yet be ready to accept memberships through the National System.