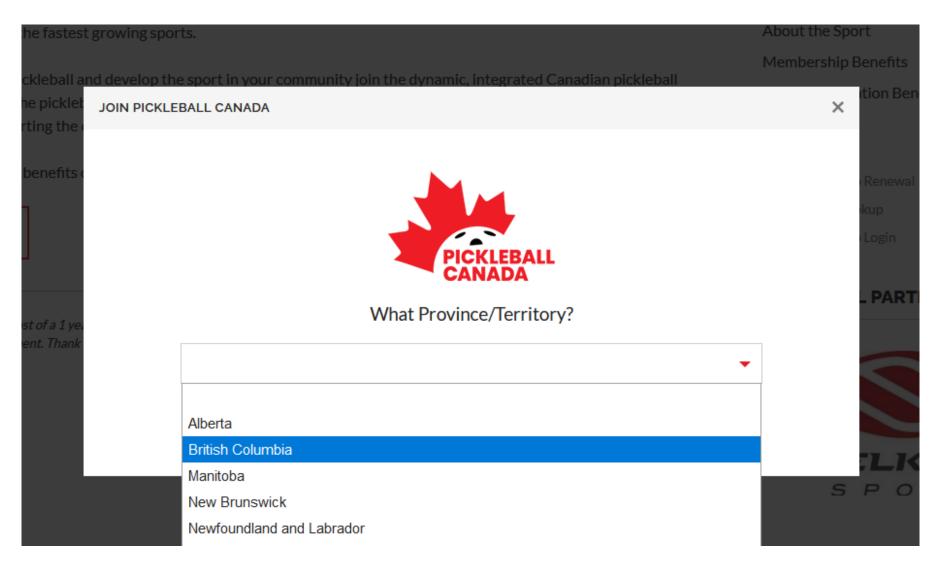

# Pick the Province you are wishing to join a club in, the click Next Step.

If the club you wish to join is not listed in the drop down box it may not be affiliated with PCO or may not yet be ready to accept memberships through the National System.

If it is, simply click on the Club's Name, then click Next Step.

If it is not in the list, choose V-Club BC and continue. Later contact your local club for help.

If your club has not yet set up their presence in the National System, you will still be able to complete your PCO registration through Club BC but you will not be able to pay local club dues. It will be necessary to contact the club directly to pay these dues