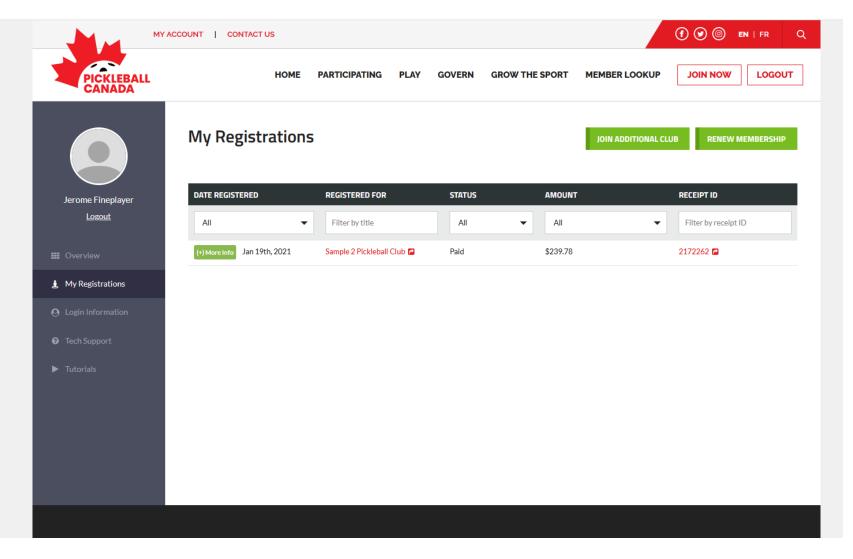

From this page you can

1. View Your Registrations.

2. Modify your Login Information which allows you to upload a Profile Picture, Change your Name And modify your password.

|                     |                                                             | •                                                       | · • · · · · · · · · · · · · · · · · · ·     | _                            |                                   |
|---------------------|-------------------------------------------------------------|---------------------------------------------------------|---------------------------------------------|------------------------------|-----------------------------------|
| MY ACC              | COUNT   CONTACT US                                          |                                                         |                                             |                              | (f) 🕑 🍥 EN   FR Q                 |
| PICKLEBALL          | HOME PART                                                   | FICIPATING PLAY                                         | GOVERN GROW THE SPORT                       | MEMBER LOOKUP                | JOIN NOW LOGOUT                   |
| Jerome Fineplayer   |                                                             | Password modific                                        |                                             |                              |                                   |
| LORDAL              | 🕹 Upload File                                               | Current password                                        |                                             |                              |                                   |
| III Overview        | Note: "jpg, "gif and "png formats only.<br>Max size is 3MB. | New password                                            |                                             |                              |                                   |
| 🏦 My Registrations  | First Name                                                  | Re-type new password                                    |                                             |                              |                                   |
| e Login Information | Jerome                                                      |                                                         |                                             |                              |                                   |
| Tech Support        | Last Name                                                   | 2-Factor Authoriz                                       | ation (2FA)                                 |                              |                                   |
|                     | Fineplayer                                                  | 2FA gives you an additio<br>will also have to enter a s | nal layer of security during the login proc | cess. If 2FA is enabled alon | g with entering your password you |
| Tutorials           | Email address                                               | Enable 2FA on your acco                                 |                                             |                              |                                   |
|                     | venturer@telus.net 🗸                                        | Enable 2PA on your acco                                 | unt                                         |                              |                                   |
|                     | Phone number                                                |                                                         |                                             |                              |                                   |
|                     |                                                             |                                                         |                                             |                              |                                   |
|                     | Update Profile                                              |                                                         |                                             |                              |                                   |
|                     |                                                             |                                                         |                                             |                              |                                   |
|                     |                                                             |                                                         |                                             |                              |                                   |

# 3. Contact Technical Support.

4. View the Trackie Video Tutorials which will enhance what you have learned here.

When you click on My Registrations from your home page you will see any and all clubs you have decided to join and can also join additional clubs from here. This is also where you will renew your memberships in upcoming years. You are now setup in the PCO's new registration system. You can join additional clubs from your profile page and you will not be charged again for National or Provincial dues, only those appropriate to the local club you are joining.