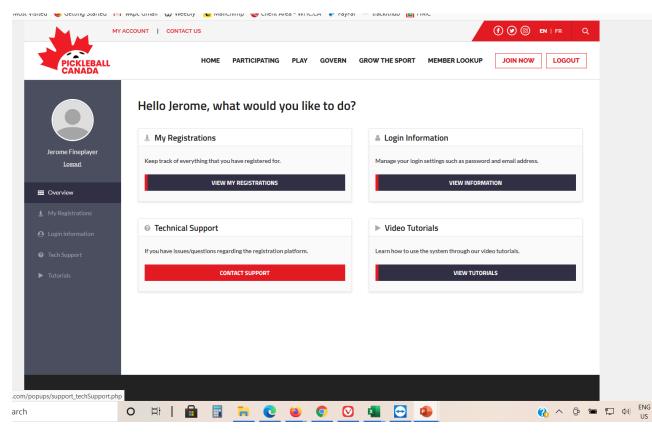

Member Login

| Email              |       |
|--------------------|-------|
| Password - Forgot? | ••••• |
|                    | LOGIN |

Once you have logged in you reach your personal information page in the NS

From this page you can

1. View Your Registrations.

2. Modify your Login Information which allows you to upload a Profile Picture, Change your Name And modify your password.

|                     |                                                             | •                                                       | · • · · · · · · · · · · · · · · · · · ·     | _                            |                                   |
|---------------------|-------------------------------------------------------------|---------------------------------------------------------|---------------------------------------------|------------------------------|-----------------------------------|
| MY ACC              | COUNT   CONTACT US                                          |                                                         |                                             |                              | (f) 🕑 🍥 EN   FR Q                 |
| PICKLEBALL          | HOME PART                                                   | FICIPATING PLAY                                         | GOVERN GROW THE SPORT                       | MEMBER LOOKUP                | JOIN NOW LOGOUT                   |
| Jerome Fineplayer   |                                                             | Password modific                                        |                                             |                              |                                   |
| LORDAL              | 🕹 Upload File                                               | Current password                                        |                                             |                              |                                   |
| III Overview        | Note: "jpg, "gif and "png formats only.<br>Max size is 3MB. | New password                                            |                                             |                              |                                   |
| 🏦 My Registrations  | First Name                                                  | Re-type new password                                    |                                             |                              |                                   |
| e Login Information | Jerome                                                      |                                                         |                                             |                              |                                   |
| Tech Support        | Last Name                                                   | 2-Factor Authoriz                                       | ation (2FA)                                 |                              |                                   |
|                     | Fineplayer                                                  | 2FA gives you an additio<br>will also have to enter a s | nal layer of security during the login proc | cess. If 2FA is enabled alon | g with entering your password you |
| Tutorials           | Email address                                               | Enable 2FA on your acco                                 |                                             |                              |                                   |
|                     | venturer@telus.net 🗸                                        | Enable 2PA on your acco                                 | unt                                         |                              |                                   |
|                     | Phone number                                                |                                                         |                                             |                              |                                   |
|                     |                                                             |                                                         |                                             |                              |                                   |
|                     | Update Profile                                              |                                                         |                                             |                              |                                   |
|                     |                                                             |                                                         |                                             |                              |                                   |
|                     |                                                             |                                                         |                                             |                              |                                   |

# 3. Contact Technical Support.

4. View the Trackie Video Tutorials which will enhance what you have learned here.

When you click on My Registrations from your home page you will see any and all clubs you have decided to join and can also join additional clubs from here. This is also where you will renew your memberships in upcoming years. You are now setup in the PCO's new registration system. You can join additional clubs from your profile page and you will not be charged again for National or Provincial dues, only those appropriate to the local club you are joining.