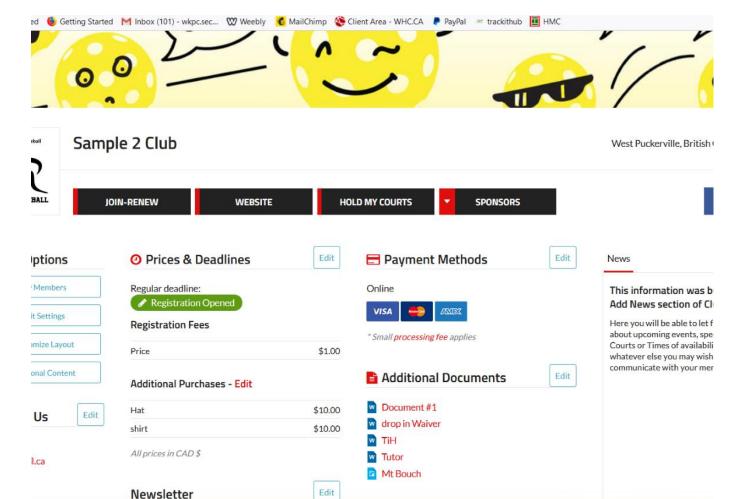

If your club is setup within the National System you will then reach their Webpage.

From this next screen, if you click on JOIN-RENEW you will proceed to the registration page.

| MY ACCOUNT   CONTACT US                                                                                                                             |                                                                                                                                                      | (f) 🕑 🌀 🛛 I FR                                                                                                                 |  |  |
|-----------------------------------------------------------------------------------------------------------------------------------------------------|------------------------------------------------------------------------------------------------------------------------------------------------------|--------------------------------------------------------------------------------------------------------------------------------|--|--|
| PICKLEBALL HOME                                                                                                                                     | PARTICIPATING PLAY GOVERN GROW THE                                                                                                                   | SPORT MEMBER LOOKUP JOIN NOW LOGO                                                                                              |  |  |
| Sample 2 Pickleball                                                                                                                                 | Club View Info 🖬 Contact Us 🚀                                                                                                                        | West Puckerville, British Columbia 💡                                                                                           |  |  |
| 01. Registrant Information                                                                                                                          | 02. Confirmation & Payment                                                                                                                           | 03. Receipt                                                                                                                    |  |  |
| PLAY PICKLEBALL<br>Registration Page Custom Message                                                                                                 |                                                                                                                                                      |                                                                                                                                |  |  |
| Pickleball Canada Registration                                                                                                                      |                                                                                                                                                      |                                                                                                                                |  |  |
| Our new registration system allows you to register at one ti<br>beiong to more than one club, you will only register with Pic<br>each of the PTSOs. | me with your club, if you belong to one, your provincial or territorial<br>deball Canada once: If you belong to more than one club <u>and</u> they a | sports organization (PTSO) and Pickleball Canada. If you<br>re in different provinces/territories you will be required to join |  |  |
| # of individuals that you want to register 1 🔹 Im                                                                                                   | port Share fields                                                                                                                                    | * Required fields                                                                                                              |  |  |
| Member # * Lookup Membership #                                                                                                                      | First Name *                                                                                                                                         | Last Name *                                                                                                                    |  |  |
| <ul> <li>I am <u>new</u> to Pickleball Canada</li> <li>I am <u>renewing</u> my membership</li> </ul>                                                | Jerome                                                                                                                                               | Fineplayer                                                                                                                     |  |  |
| Gender*                                                                                                                                             | Date of Birth * (YYYY:MM-DD)                                                                                                                         | Profile Photo                                                                                                                  |  |  |
| Male     Female     Gender Diverse                                                                                                                  | 1960 / 01 / 01                                                                                                                                       | 🕹 Upload File                                                                                                                  |  |  |
| Full Mailing Address - Street Address                                                                                                               | Address 2                                                                                                                                            | City                                                                                                                           |  |  |
| 1234 Main St                                                                                                                                        |                                                                                                                                                      | Vancouver                                                                                                                      |  |  |
| Province/State                                                                                                                                      | Country                                                                                                                                              | Postal Code                                                                                                                    |  |  |
| British Columbia                                                                                                                                    | Canada                                                                                                                                               | V6A 4B6                                                                                                                        |  |  |
| Individual Email * Opt in to receive emails                                                                                                         | Phone Number* - International Number                                                                                                                 | Alternate Phone Number - International Number                                                                                  |  |  |
| noemail99@gmail.com                                                                                                                                 | (999) 888-7777                                                                                                                                       | (XOX) XOX-XOXX<br>Secondary Club                                                                                               |  |  |
| Emergency Contact Name *                                                                                                                            | Emergency Contact Phone * - International Number                                                                                                     |                                                                                                                                |  |  |
| Mrs Fine Player                                                                                                                                     | (999) 777-8888                                                                                                                                       |                                                                                                                                |  |  |
| Membership Types                                                                                                                                    |                                                                                                                                                      |                                                                                                                                |  |  |
| Membership Type *                                                                                                                                   | Category*                                                                                                                                            |                                                                                                                                |  |  |
|                                                                                                                                                     | * Regular                                                                                                                                            | *                                                                                                                              |  |  |
| Add another membership type                                                                                                                         |                                                                                                                                                      |                                                                                                                                |  |  |
| PCO Momborship Tupo (Bisklaball Care                                                                                                                | ada)                                                                                                                                                 |                                                                                                                                |  |  |
| PCO Membership Type (Pickleball Cana                                                                                                                | ada)                                                                                                                                                 |                                                                                                                                |  |  |

If your club does not have a webpage setup in the PCNS you will be taken directly to their Registration form. On this page you can indicate if you are a New or Renewing member with PCO. If you are already a member you will be asked to search for your number by clicking on the 'I am renewing my membership' button. Fill out the dialog box to look it up by providing your province, name, gender and year of birth. If you are a current member and do not attempt to find yourself in the PCO records you will be assigned a new PCO number. Mandatory fields are marked with a \*

An Optional field is a Profile photo - 3Mb Max size

Scroll through the entire page to view the mandatory waiver forms.

| Membership Types                                                                                                                                  |                                                                       |                                                                                         |
|---------------------------------------------------------------------------------------------------------------------------------------------------|-----------------------------------------------------------------------|-----------------------------------------------------------------------------------------|
| Membership Type*                                                                                                                                  | Category                                                              |                                                                                         |
|                                                                                                                                                   | v                                                                     | *                                                                                       |
| Add another membership type                                                                                                                       |                                                                       |                                                                                         |
|                                                                                                                                                   |                                                                       |                                                                                         |
|                                                                                                                                                   |                                                                       |                                                                                         |
| Additional Purchases                                                                                                                              |                                                                       |                                                                                         |
|                                                                                                                                                   |                                                                       | !                                                                                       |
| PBC Shirts                                                                                                                                        | Sample 2 Club Hats                                                    |                                                                                         |
| \$25.00<br>QTY                                                                                                                                    | \$15.00<br>QTY                                                        |                                                                                         |
| o +                                                                                                                                               | 0 +                                                                   |                                                                                         |
|                                                                                                                                                   |                                                                       |                                                                                         |
| Waivers                                                                                                                                           |                                                                       |                                                                                         |
|                                                                                                                                                   |                                                                       |                                                                                         |
| ASSUMPTION OF RISK                                                                                                                                |                                                                       |                                                                                         |
| RELEASE OF LIABILITY, WAIVER OF CLAIMS, ASSUMPTION                                                                                                | OF RISKS AND INDEMNITY AGREEMENT                                      | (hereinafter referred to as the "Release Agreement")                                    |
| PLEASE READ CAREFULLY!                                                                                                                            |                                                                       |                                                                                         |
| This Release Agreement shall apply to all subsequent membe                                                                                        |                                                                       |                                                                                         |
|                                                                                                                                                   |                                                                       | , assigns and representatives, in the event of my death or incapacity;                  |
| <ol> <li>This Release Agreement and any rights, duties and obligations<br/>Province of British Columbia and no other jurisdiction; and</li> </ol> | is between the parties to this Release Agree                          | ment shall be governed by and interpreted solely in accordance with the laws of the     |
| <ol> <li>Any litigation involving the parties to this Release Agreement s<br/>Province of British Columbia.</li> </ol>                            | hall be brought solely within the Province of                         | f British Columbia, and shall be within the exclusive jurisdiction of the Courts of the |
| In entering into this Release Agreement I am not relying upon an<br>set forth in this Agreement.                                                  | roral or written representations or stateme                           | nts made by the Releasees with respect to the safety of pickleball other than what is   |
|                                                                                                                                                   | AND I AM AWARE THAT BY SIGNING TH<br>REPRESENTATIVES MAY HAVE AGAINST | IS AGREEMENT I AM WAIVING CERTAIN LEGAL RIGHTS WHICH I OR MY HEIRS,<br>THE RELEASEES.   |
| I have read and agree to the above *                                                                                                              |                                                                       |                                                                                         |
|                                                                                                                                                   |                                                                       |                                                                                         |
| I have read and agree * PBC                                                                                                                       | □ I have read and agree * PBC 2                                       |                                                                                         |
|                                                                                                                                                   |                                                                       |                                                                                         |
| Club Waiver                                                                                                                                       |                                                                       |                                                                                         |
| Please do not sue us                                                                                                                              |                                                                       |                                                                                         |
| I have read and agree to the above *                                                                                                              |                                                                       |                                                                                         |
| igital signature (must match "registrants name" exactly)*                                                                                         |                                                                       |                                                                                         |
| Jerome <u>Fineplayer</u>                                                                                                                          |                                                                       |                                                                                         |
|                                                                                                                                                   |                                                                       |                                                                                         |
| PROCEED TO STEP 2                                                                                                                                 |                                                                       | ADD REGISTRANT                                                                          |

This particular club has an option to purchase merchandise items sold by this club.

The PCO, PBC and Club Waiver Forms are next.

The check boxes and the Digital Signature box at the bottom of the page indicates your acceptance of these Waivers, and must be completed.

The Digital Signature is simply your name input exactly as it is listed in the registration information that is at the top of this page.

| TOUR DISTANCA            | Sample 2               | Pickleb         | all CI     | ub View Info       | Contact Us                 | 4                      |                         |                                                                 | West Puckerville, British C              | Columbia 💡                          |
|--------------------------|------------------------|-----------------|------------|--------------------|----------------------------|------------------------|-------------------------|-----------------------------------------------------------------|------------------------------------------|-------------------------------------|
|                          | 01. Registrant Info    | rmation         |            |                    | 02. Confirmatio            | 6 Payment              |                         | 03. Receipt                                                     |                                          |                                     |
| A Your registration is   | s not yet complete, co | onfirm registra | ation belo | 2W.                |                            |                        |                         |                                                                 |                                          |                                     |
| ease review your inf     | fo - Edit informatio   | n               |            |                    |                            |                        |                         |                                                                 |                                          |                                     |
| lame                     | Ме                     | mber #          | Gender     | Club Name          | Categor                    | / Description          |                         |                                                                 | Price                                    | Fee 📳                               |
| lerome Fineplayer (1950  | 0-04-01) Nor           | -member         | Male       | Sample 2 Cli       | ub Regular<br>Open<br>Open |                        | nbership (A<br>Membersh | Pickleball British Columbia)<br>hip (Pickleball Canada)<br>ink) | \$200.00<br>\$2.50<br>\$10.00<br>\$15.00 | \$12.28                             |
|                          |                        |                 |            |                    |                            |                        |                         |                                                                 | Total: \$227.50                          | \$12.28                             |
|                          |                        |                 |            |                    |                            |                        |                         |                                                                 | Grand Total<br>All price                 | <b>: \$239.78</b><br>es are in CAD. |
| yment Information        |                        |                 |            |                    |                            |                        |                         |                                                                 |                                          |                                     |
| 🛕 🗹 BETA ONLY: Do        | on't actually charge n | iy credit card. |            |                    |                            |                        |                         |                                                                 |                                          |                                     |
| rd Number*               | -                      | Expiry (MM/)    | m]∙<br>YY  | CSC* 🔝 T           | VISA 😁                     | ANTER DECOVER          |                         |                                                                 | Billing same as ma                       | iling address                       |
| ling First Name *        |                        |                 |            |                    |                            | Billing Last Name*     |                         |                                                                 |                                          |                                     |
| ling Address *           |                        |                 |            | Billing Address 2  |                            |                        |                         | City*                                                           |                                          |                                     |
|                          |                        |                 |            |                    |                            |                        |                         |                                                                 |                                          |                                     |
| ovince/State *<br>Select |                        |                 | *          | Country*<br>Select |                            |                        | Ŧ                       | Postal Code/ZIP*                                                |                                          |                                     |
|                          |                        |                 |            |                    |                            |                        |                         |                                                                 |                                          |                                     |
| ur Email Address *       |                        |                 |            |                    |                            | Your Phone Number - In | ternational I           | Number                                                          |                                          |                                     |
|                          |                        |                 |            |                    |                            | 0000,0000,0000         |                         |                                                                 |                                          |                                     |
| A Important: This ch.    | arge will appear as "I | PICKLEBALL F    | REGISTR    | ATION - TRACK      | IE" on your state          | ment.                  |                         |                                                                 |                                          |                                     |
|                          |                        |                 |            |                    |                            |                        |                         |                                                                 |                                          |                                     |
|                          |                        |                 |            |                    |                            |                        |                         |                                                                 |                                          |                                     |
|                          |                        |                 |            |                    |                            |                        |                         |                                                                 |                                          |                                     |
|                          |                        |                 |            |                    |                            |                        |                         |                                                                 |                                          |                                     |
|                          |                        |                 |            |                    |                            |                        |                         |                                                                 |                                          |                                     |